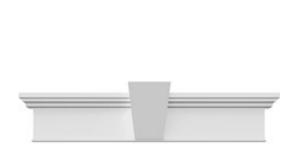

## **DESCRIPTION**

Keystone adds 0 1/4"H to the crosshead height for an overall height of 7 1/2"H

Remodelers, builders, and homeowners looking to enhance their next project by adding more curb appeal to the exterior of a home should consider crossheads. Crossheads are large casings that are typically placed at the top of a window, doorway or large entryway. Made of lightweight, yet durable high-density polyurethane, crossheads are easy for anyone to install. Feel free to choose from an amazing selection of sizes and style that will suit your project needs.