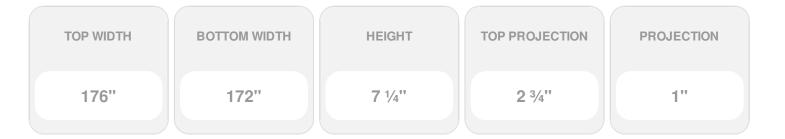

## **DESCRIPTION**

Keystone adds 0 1/4"H to the crosshead height for an overall height of 7 1/2"H

Remodelers, builders, and homeowners looking to enhance their next project by adding more curb appeal to the exterior of a home should consider crossheads. Crossheads are large casings that are typically placed at the top of a window, doorway or large entryway. Made of lightweight, yet durable high-density polyurethane, crossheads are easy for anyone to install. Feel free to choose from an amazing selection of sizes and style that will suit your project needs.