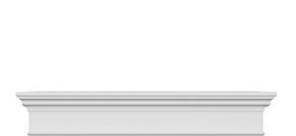

## **DESCRIPTION**

Remodelers, builders, and homeowners looking to enhance their next project by adding more curb appeal to the exterior of a home should consider crossheads. Crossheads are large casings that are typically placed at the top of a window, doorway or large entryway. Made of lightweight, yet durable high-density polyurethane, crossheads are easy for anyone to install. Feel free to choose from an amazing selection of sizes and style that will suit your project needs.