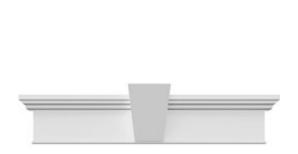

## **DESCRIPTION**

Keystone adds 0 1/4"H to the crosshead height for an overall height of 7 1/2"H

Remodelers, builders, and homeowners looking to enhance their next project by adding more curb appeal to the exterior of a home should consider crossheads. Crossheads are large casings that are typically placed at the top of a window, doorway or large entryway. Made of lightweight, yet durable high-density polyurethane, crossheads are easy for anyone to install. Feel free to choose from an amazing selection of sizes and style that will suit your project needs.