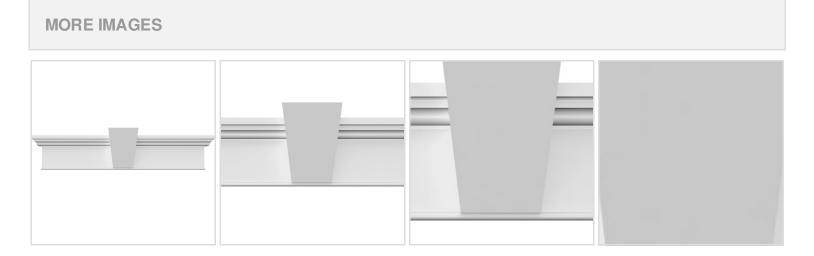

## **DESCRIPTION**

Keystone adds 0 1/4"H to the crosshead height for an overall height of 7 1/2"H

Remodelers, builders, and homeowners looking to enhance their next project by adding more curb appeal to the exterior of a home should consider crossheads. Crossheads are large casings that are typically placed at the top of a window, doorway or large entryway. Made of lightweight, yet durable high-density polyurethane, crossheads are easy for anyone to install. Feel free to choose from an amazing selection of sizes and style that will suit your project needs.