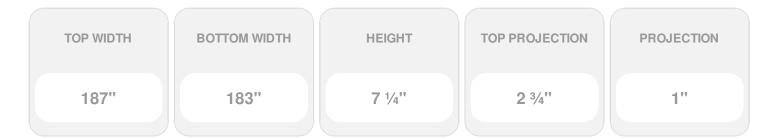

## **DESCRIPTION**

Remodelers, builders, and homeowners looking to enhance their next project by adding more curb appeal to the exterior of a home should consider crossheads. Crossheads are large casings that are typically placed at the top of a window, doorway or large entryway. Made of lightweight, yet durable high-density polyurethane, crossheads are easy for anyone to install. Feel free to choose from an amazing selection of sizes and style that will suit your project needs.