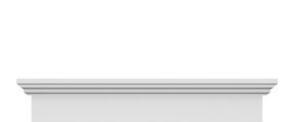

## **DESCRIPTION**

Remodelers, builders, and homeowners looking to enhance their next project by adding more curb appeal to the exterior of a home should consider crossheads. Crossheads are large casings that are typically placed at the top of a window, doorway or large entryway. Made of lightweight, yet durable high-density polyurethane, crossheads are easy for anyone to install. Feel free to choose from an amazing selection of sizes and style that will suit your project needs.