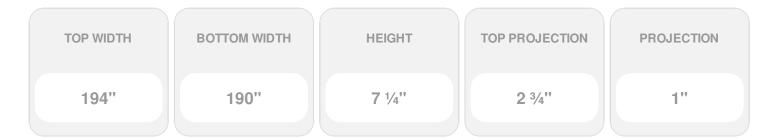

Item #: CRH07X190BT List Price: \$215.83 **\$156.40** (EACH) Save \$59.43 (27%)

Usually ships in 3-5 business days