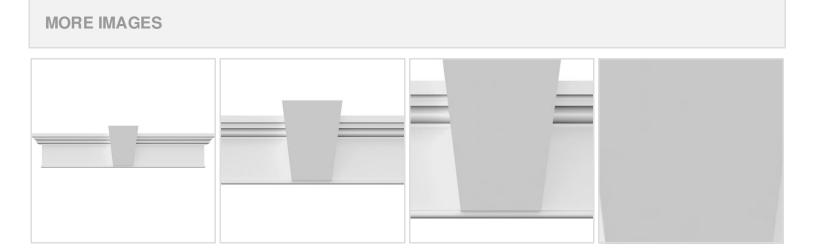

## **DESCRIPTION**

Keystone adds 0 1/4"H to the crosshead height for an overall height of 7 1/2"H

Remodelers, builders, and homeowners looking to enhance their next project by adding more curb appeal to the exterior of a home should consider crossheads. Crossheads are large casings that are typically placed at the top of a window, doorway or large entryway. Made of lightweight, yet durable high-density polyurethane, crossheads are easy for anyone to install. Feel free to choose from an amazing selection of sizes and style that will suit your project needs.