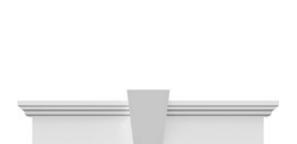

## **DESCRIPTION**

Keystone adds 0 1/4"H to the crosshead height for an overall height of 7 1/2"H

Remodelers, builders, and homeowners looking to enhance their next project by adding more curb appeal to the exterior of a home should consider crossheads. Crossheads are large casings that are typically placed at the top of a window, doorway or large entryway. Made of lightweight, yet durable high-density polyurethane, crossheads are easy for anyone to install. Feel free to choose from an amazing selection of sizes and style that will suit your project needs.