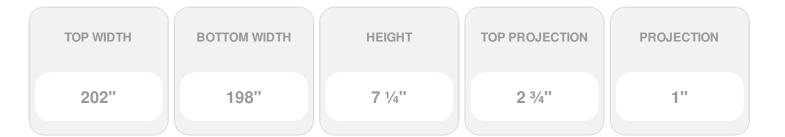

## **DESCRIPTION**

Remodelers, builders, and homeowners looking to enhance their next project by adding more curb appeal to the exterior of a home should consider crossheads. Crossheads are large casings that are typically placed at the top of a window, doorway or large entryway. Made of lightweight, yet durable high-density polyurethane, crossheads are easy for anyone to install. Feel free to choose from an amazing selection of sizes and style that will suit your project needs.