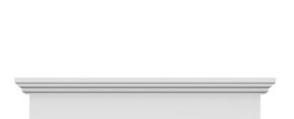

## **DESCRIPTION**

Remodelers, builders, and homeowners looking to enhance their next project by adding more curb appeal to the exterior of a home should consider crossheads. Crossheads are large casings that are typically placed at the top of a window, doorway or large entryway. Made of lightweight, yet durable high-density polyurethane, crossheads are easy for anyone to install. Feel free to choose from an amazing selection of sizes and style that will suit your project needs.