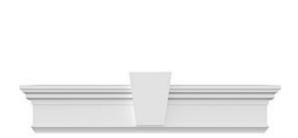

## **DESCRIPTION**

Remodelers, builders, and homeowners looking to enhance their next project by adding more curb appeal to the exterior of a home should consider crossheads. Crossheads are large casings that are typically placed at the top of a window, doorway or large entryway. Made of lightweight, yet durable high-density polyurethane, crossheads are easy for anyone to install. Feel free to choose from an amazing selection of sizes and style that will suit your project needs.