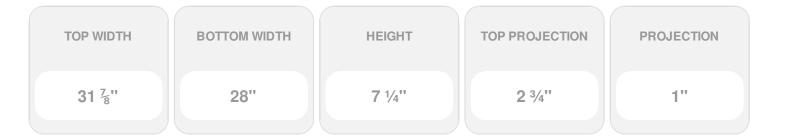

## **DESCRIPTION**

Remodelers, builders, and homeowners looking to enhance their next project by adding more curb appeal to the exterior of a home should consider crossheads. Crossheads are large casings that are typically placed at the top of a window, doorway or large entryway. Made of lightweight, yet durable high-density polyurethane, crossheads are easy for anyone to install. Feel free to choose from an amazing selection of sizes and style that will suit your project needs.