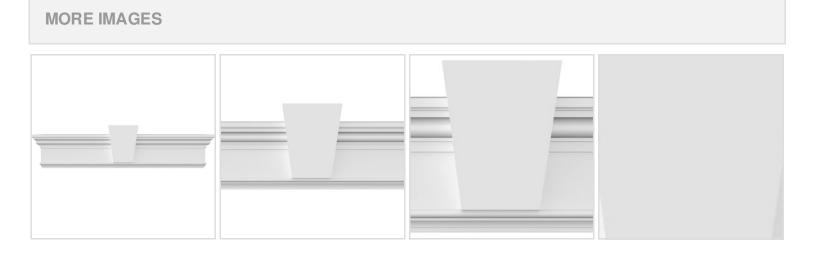

## **DESCRIPTION**

Remodelers, builders, and homeowners looking to enhance their next project by adding more curb appeal to the exterior of a home should consider crossheads. Crossheads are large casings that are typically placed at the top of a window, doorway or large entryway. Made of lightweight, yet durable high-density polyurethane, crossheads are easy for anyone to install. Feel free to choose from an amazing selection of sizes and style that will suit your project needs.