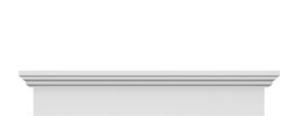

## **DESCRIPTION**

Remodelers, builders, and homeowners looking to enhance their next project by adding more curb appeal to the exterior of a home should consider crossheads. Crossheads are large casings that are typically placed at the top of a window, doorway or large entryway. Made of lightweight, yet durable high-density polyurethane, crossheads are easy for anyone to install. Feel free to choose from an amazing selection of sizes and style that will suit your project needs.