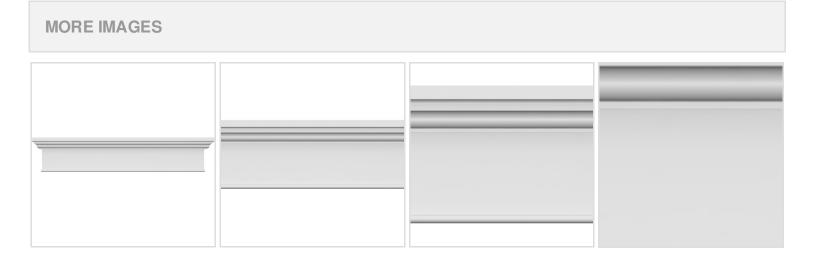

## **DESCRIPTION**

Remodelers, builders, and homeowners looking to enhance their next project by adding more curb appeal to the exterior of a home should consider crossheads. Crossheads are large casings that are typically placed at the top of a window, doorway or large entryway. Made of lightweight, yet durable high-density polyurethane, crossheads are easy for anyone to install. Feel free to choose from an amazing selection of sizes and style that will suit your project needs.