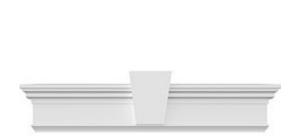

## **DESCRIPTION**

Remodelers, builders, and homeowners looking to enhance their next project by adding more curb appeal to the exterior of a home should consider crossheads. Crossheads are large casings that are typically placed at the top of a window, doorway or large entryway. Made of lightweight, yet durable high-density polyurethane, crossheads are easy for anyone to install. Feel free to choose from an amazing selection of sizes and style that will suit your project needs.