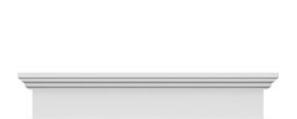

## **DESCRIPTION**

Remodelers, builders, and homeowners looking to enhance their next project by adding more curb appeal to the exterior of a home should consider crossheads. Crossheads are large casings that are typically placed at the top of a window, doorway or large entryway. Made of lightweight, yet durable high-density polyurethane, crossheads are easy for anyone to install. Feel free to choose from an amazing selection of sizes and style that will suit your project needs.