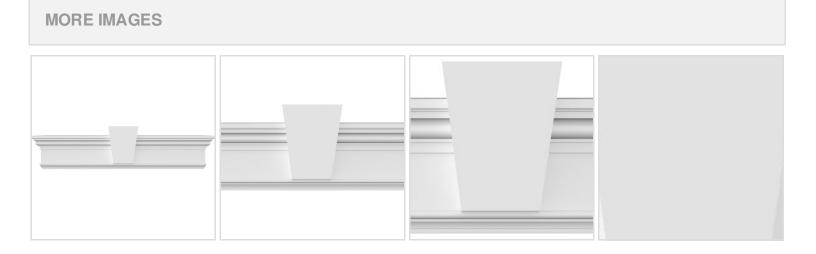

## **DESCRIPTION**

Remodelers, builders, and homeowners looking to enhance their next project by adding more curb appeal to the exterior of a home should consider crossheads. Crossheads are large casings that are typically placed at the top of a window, doorway or large entryway. Made of lightweight, yet durable high-density polyurethane, crossheads are easy for anyone to install. Feel free to choose from an amazing selection of sizes and style that will suit your project needs.