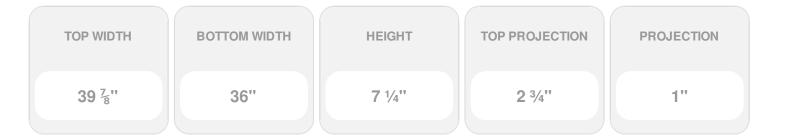

## **DESCRIPTION**

Remodelers, builders, and homeowners looking to enhance their next project by adding more curb appeal to the exterior of a home should consider crossheads. Crossheads are large casings that are typically placed at the top of a window, doorway or large entryway. Made of lightweight, yet durable high-density polyurethane, crossheads are easy for anyone to install. Feel free to choose from an amazing selection of sizes and style that will suit your project needs.