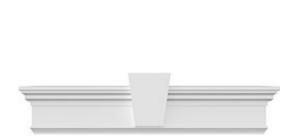

## **DESCRIPTION**

Remodelers, builders, and homeowners looking to enhance their next project by adding more curb appeal to the exterior of a home should consider crossheads. Crossheads are large casings that are typically placed at the top of a window, doorway or large entryway. Made of lightweight, yet durable high-density polyurethane, crossheads are easy for anyone to install. Feel free to choose from an amazing selection of sizes and style that will suit your project needs.