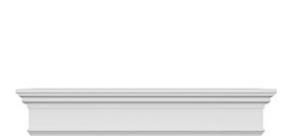

## **DESCRIPTION**

Remodelers, builders, and homeowners looking to enhance their next project by adding more curb appeal to the exterior of a home should consider crossheads. Crossheads are large casings that are typically placed at the top of a window, doorway or large entryway. Made of lightweight, yet durable high-density polyurethane, crossheads are easy for anyone to install. Feel free to choose from an amazing selection of sizes and style that will suit your project needs.