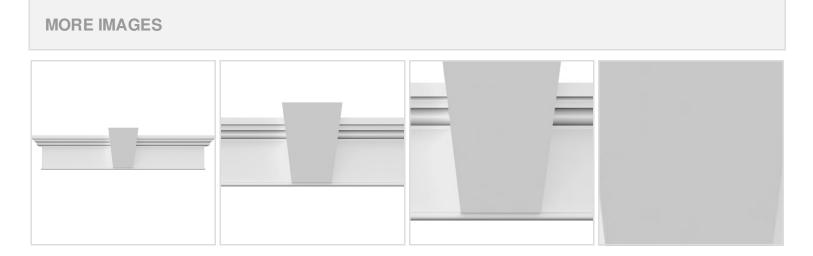

## **DESCRIPTION**

Keystone adds 0 1/4"H to the crosshead height for an overall height of 7 1/2"H

Remodelers, builders, and homeowners looking to enhance their next project by adding more curb appeal to the exterior of a home should consider crossheads. Crossheads are large casings that are typically placed at the top of a window, doorway or large entryway. Made of lightweight, yet durable high-density polyurethane, crossheads are easy for anyone to install. Feel free to choose from an amazing selection of sizes and style that will suit your project needs.