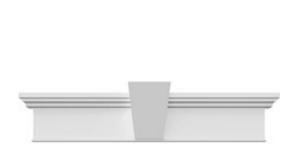

## **DESCRIPTION**

Keystone adds 0 1/4"H to the crosshead height for an overall height of 7 1/2"H

Remodelers, builders, and homeowners looking to enhance their next project by adding more curb appeal to the exterior of a home should consider crossheads. Crossheads are large casings that are typically placed at the top of a window, doorway or large entryway. Made of lightweight, yet durable high-density polyurethane, crossheads are easy for anyone to install. Feel free to choose from an amazing selection of sizes and style that will suit your project needs.