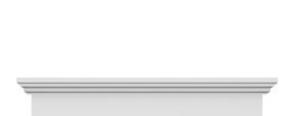

## **DESCRIPTION**

Remodelers, builders, and homeowners looking to enhance their next project by adding more curb appeal to the exterior of a home should consider crossheads. Crossheads are large casings that are typically placed at the top of a window, doorway or large entryway. Made of lightweight, yet durable high-density polyurethane, crossheads are easy for anyone to install. Feel free to choose from an amazing selection of sizes and style that will suit your project needs.