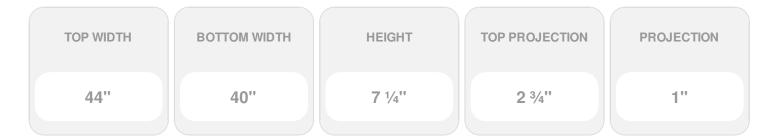

## **DESCRIPTION**

Remodelers, builders, and homeowners looking to enhance their next project by adding more curb appeal to the exterior of a home should consider crossheads. Crossheads are large casings that are typically placed at the top of a window, doorway or large entryway. Made of lightweight, yet durable high-density polyurethane, crossheads are easy for anyone to install. Feel free to choose from an amazing selection of sizes and style that will suit your project needs.