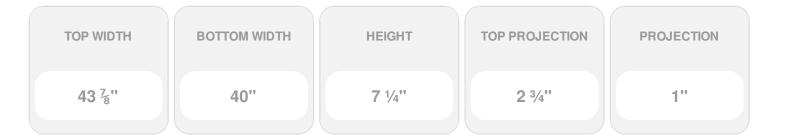

- Comes factory primed and ready to paint
- Easily install it with fully bonded adhesive or nails
- Perfect for exterior and interior applications
- Composed of high-density polyurethane, making it a durable yet lightweight product
- Impervious to natural elements
- Customize with keystones, pilasters and pediments for an extraordinary look
- This product qualifies for our Lowest Price Guarantee
- Order now and get our 30 day Price Protection

Item #: CRH07X40KF List Price: \$102.48 **\$74.26** (EACH) Save \$28.22 (27%)

Usually ships in 3-5 business days



## MORE IMAGES

## **DESCRIPTION**

Remodelers, builders, and homeowners looking to enhance their next project by adding more curb appeal to the exterior of a home should consider crossheads. Crossheads are large casings that are typically placed at the top of a window, doorway or large entryway. Made of lightweight, yet durable high-density polyurethane, crossheads are easy for anyone to install. Feel free to choose from an amazing selection of sizes and style that will suit your project needs.

Order online at: http://www.architecturaldepot.com/CRH07X40KF.html

Date Printed: 04/19/2024 - 8:10 am