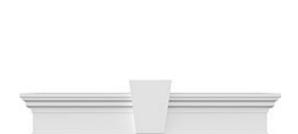

## **DESCRIPTION**

Remodelers, builders, and homeowners looking to enhance their next project by adding more curb appeal to the exterior of a home should consider crossheads. Crossheads are large casings that are typically placed at the top of a window, doorway or large entryway. Made of lightweight, yet durable high-density polyurethane, crossheads are easy for anyone to install. Feel free to choose from an amazing selection of sizes and style that will suit your project needs.