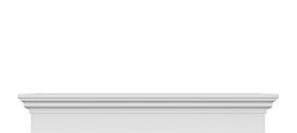

- Comes factory primed and ready to paint
- Easily install it with fully bonded adhesive or nails
- Perfect for exterior and interior applications
- Composed of high-density polyurethane, making it a durable yet lightweight product
- Impervious to natural elements
- Customize with keystones, pilasters and pediments for an extraordinary look
- This product qualifies for our Lowest Price Guarantee
- Order now and get our 30 day Price Protection

## **DESCRIPTION**

Remodelers, builders, and homeowners looking to enhance their next project by adding more curb appeal to the exterior of a home should consider crossheads. Crossheads are large casings that are typically placed at the top of a window, doorway or large entryway. Made of lightweight, yet durable high-density polyurethane, crossheads are easy for anyone to install. Feel free to choose from an amazing selection of sizes and style that will suit your project needs.