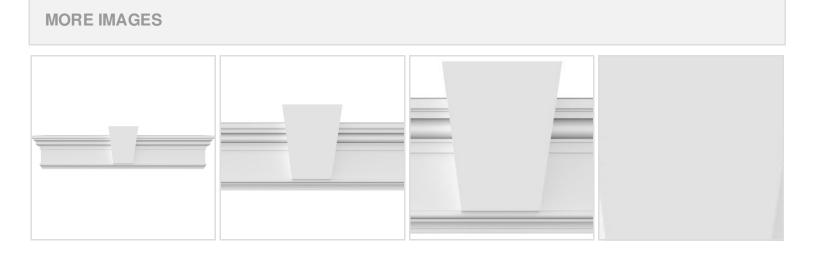

## **DESCRIPTION**

Remodelers, builders, and homeowners looking to enhance their next project by adding more curb appeal to the exterior of a home should consider crossheads. Crossheads are large casings that are typically placed at the top of a window, doorway or large entryway. Made of lightweight, yet durable high-density polyurethane, crossheads are easy for anyone to install. Feel free to choose from an amazing selection of sizes and style that will suit your project needs.