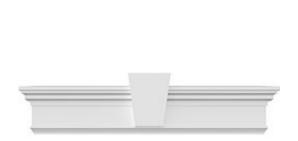

## **DESCRIPTION**

Remodelers, builders, and homeowners looking to enhance their next project by adding more curb appeal to the exterior of a home should consider crossheads. Crossheads are large casings that are typically placed at the top of a window, doorway or large entryway. Made of lightweight, yet durable high-density polyurethane, crossheads are easy for anyone to install. Feel free to choose from an amazing selection of sizes and style that will suit your project needs.