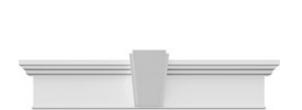

## **DESCRIPTION**

Remodelers, builders, and homeowners looking to enhance their next project by adding more curb appeal to the exterior of a home should consider crossheads. Crossheads are large casings that are typically placed at the top of a window, doorway or large entryway. Made of lightweight, yet durable high-density polyurethane, crossheads are easy for anyone to install. Feel free to choose from an amazing selection of sizes and style that will suit your project needs.