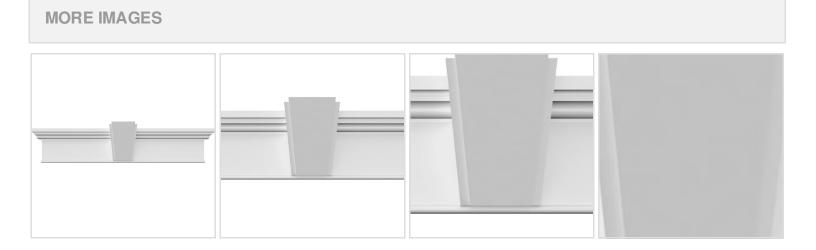

## **DESCRIPTION**

Remodelers, builders, and homeowners looking to enhance their next project by adding more curb appeal to the exterior of a home should consider crossheads. Crossheads are large casings that are typically placed at the top of a window, doorway or large entryway. Made of lightweight, yet durable high-density polyurethane, crossheads are easy for anyone to install. Feel free to choose from an amazing selection of sizes and style that will suit your project needs.