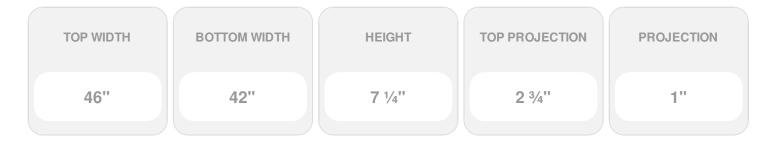

## **DESCRIPTION**

Remodelers, builders, and homeowners looking to enhance their next project by adding more curb appeal to the exterior of a home should consider crossheads. Crossheads are large casings that are typically placed at the top of a window, doorway or large entryway. Made of lightweight, yet durable high-density polyurethane, crossheads are easy for anyone to install. Feel free to choose from an amazing selection of sizes and style that will suit your project needs.