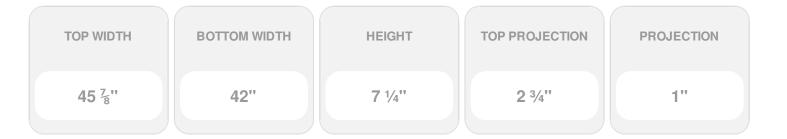

- Comes factory primed and ready to paint
- Easily install it with fully bonded adhesive or nails
- Perfect for exterior and interior applications
- Composed of high-density polyurethane, making it a durable yet lightweight product
- Impervious to natural elements
- Customize with keystones, pilasters and pediments for an extraordinary look
- This product qualifies for our Lowest Price Guarantee
- Order now and get our 30 day Price Protection

## **DESCRIPTION**

Remodelers, builders, and homeowners looking to enhance their next project by adding more curb appeal to the exterior of a home should consider crossheads. Crossheads are large casings that are typically placed at the top of a window, doorway or large entryway. Made of lightweight, yet durable high-density polyurethane, crossheads are easy for anyone to install. Feel free to choose from an amazing selection of sizes and style that will suit your project needs.