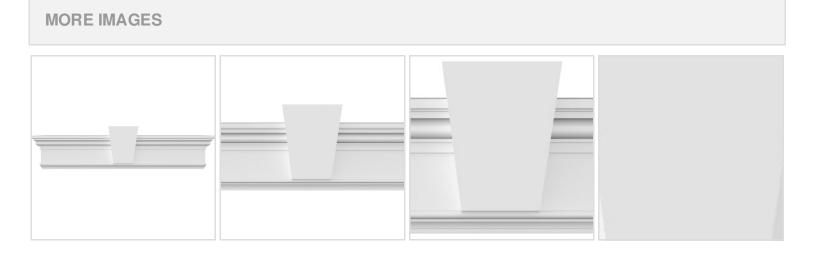

## **DESCRIPTION**

Remodelers, builders, and homeowners looking to enhance their next project by adding more curb appeal to the exterior of a home should consider crossheads. Crossheads are large casings that are typically placed at the top of a window, doorway or large entryway. Made of lightweight, yet durable high-density polyurethane, crossheads are easy for anyone to install. Feel free to choose from an amazing selection of sizes and style that will suit your project needs.