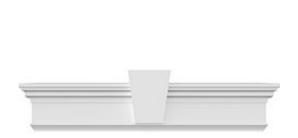

## **DESCRIPTION**

Remodelers, builders, and homeowners looking to enhance their next project by adding more curb appeal to the exterior of a home should consider crossheads. Crossheads are large casings that are typically placed at the top of a window, doorway or large entryway. Made of lightweight, yet durable high-density polyurethane, crossheads are easy for anyone to install. Feel free to choose from an amazing selection of sizes and style that will suit your project needs.