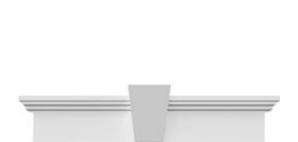

## **DESCRIPTION**

Keystone adds 0 1/4"H to the crosshead height for an overall height of 7 1/2"H

Remodelers, builders, and homeowners looking to enhance their next project by adding more curb appeal to the exterior of a home should consider crossheads. Crossheads are large casings that are typically placed at the top of a window, doorway or large entryway. Made of lightweight, yet durable high-density polyurethane, crossheads are easy for anyone to install. Feel free to choose from an amazing selection of sizes and style that will suit your project needs.