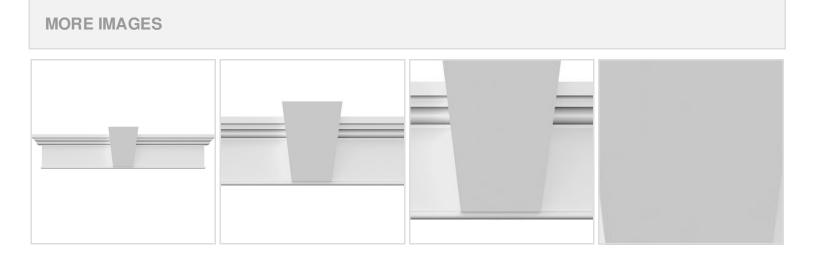

## **DESCRIPTION**

Keystone adds 0 1/4"H to the crosshead height for an overall height of 7 1/2"H

Remodelers, builders, and homeowners looking to enhance their next project by adding more curb appeal to the exterior of a home should consider crossheads. Crossheads are large casings that are typically placed at the top of a window, doorway or large entryway. Made of lightweight, yet durable high-density polyurethane, crossheads are easy for anyone to install. Feel free to choose from an amazing selection of sizes and style that will suit your project needs.