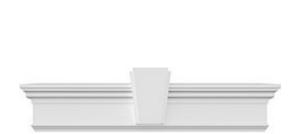

## **DESCRIPTION**

Keystone adds 0 3/4"H to the crosshead height for an overall height of 8"H

Remodelers, builders, and homeowners looking to enhance their next project by adding more curb appeal to the exterior of a home should consider crossheads. Crossheads are large casings that are typically placed at the top of a window, doorway or large entryway. Made of lightweight, yet durable high-density polyurethane, crossheads are easy for anyone to install. Feel free to choose from an amazing selection of sizes and style that will suit your project needs.