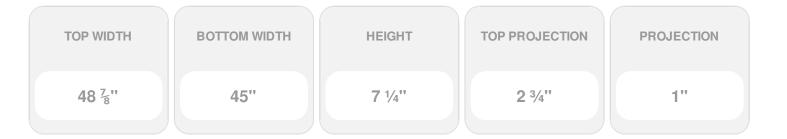

## **DESCRIPTION**

Keystone adds 0 3/4"H to the crosshead height for an overall height of 8"H

Remodelers, builders, and homeowners looking to enhance their next project by adding more curb appeal to the exterior of a home should consider crossheads. Crossheads are large casings that are typically placed at the top of a window, doorway or large entryway. Made of lightweight, yet durable high-density polyurethane, crossheads are easy for anyone to install. Feel free to choose from an amazing selection of sizes and style that will suit your project needs.