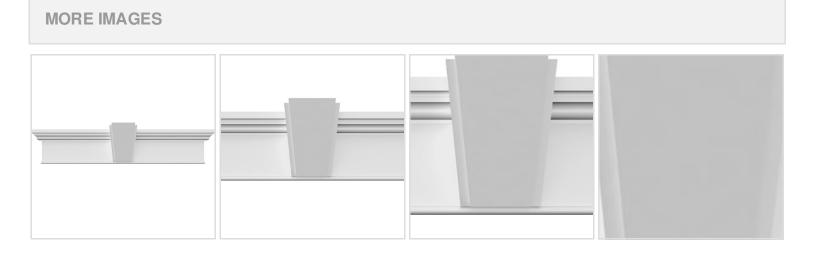

## **DESCRIPTION**

Remodelers, builders, and homeowners looking to enhance their next project by adding more curb appeal to the exterior of a home should consider crossheads. Crossheads are large casings that are typically placed at the top of a window, doorway or large entryway. Made of lightweight, yet durable high-density polyurethane, crossheads are easy for anyone to install. Feel free to choose from an amazing selection of sizes and style that will suit your project needs.