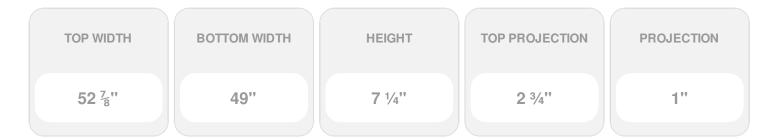

## **DESCRIPTION**

Remodelers, builders, and homeowners looking to enhance their next project by adding more curb appeal to the exterior of a home should consider crossheads. Crossheads are large casings that are typically placed at the top of a window, doorway or large entryway. Made of lightweight, yet durable high-density polyurethane, crossheads are easy for anyone to install. Feel free to choose from an amazing selection of sizes and style that will suit your project needs.