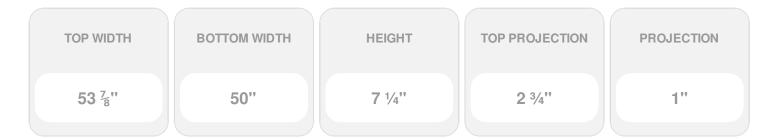

## **DESCRIPTION**

Remodelers, builders, and homeowners looking to enhance their next project by adding more curb appeal to the exterior of a home should consider crossheads. Crossheads are large casings that are typically placed at the top of a window, doorway or large entryway. Made of lightweight, yet durable high-density polyurethane, crossheads are easy for anyone to install. Feel free to choose from an amazing selection of sizes and style that will suit your project needs.