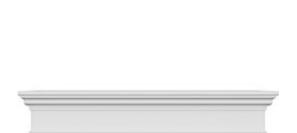

## **DESCRIPTION**

Remodelers, builders, and homeowners looking to enhance their next project by adding more curb appeal to the exterior of a home should consider crossheads. Crossheads are large casings that are typically placed at the top of a window, doorway or large entryway. Made of lightweight, yet durable high-density polyurethane, crossheads are easy for anyone to install. Feel free to choose from an amazing selection of sizes and style that will suit your project needs.