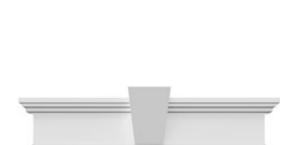

## **DESCRIPTION**

Keystone adds 0 1/4"H to the crosshead height for an overall height of 7 1/2"H

Remodelers, builders, and homeowners looking to enhance their next project by adding more curb appeal to the exterior of a home should consider crossheads. Crossheads are large casings that are typically placed at the top of a window, doorway or large entryway. Made of lightweight, yet durable high-density polyurethane, crossheads are easy for anyone to install. Feel free to choose from an amazing selection of sizes and style that will suit your project needs.