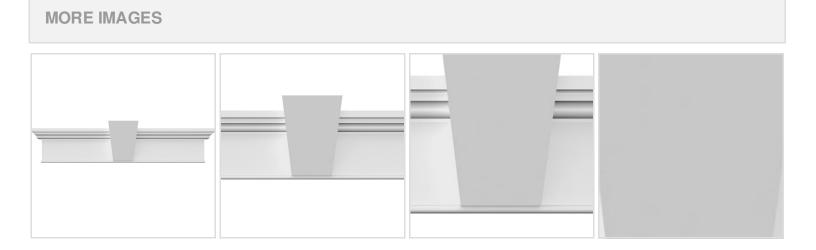

## **DESCRIPTION**

Keystone adds 0 1/4"H to the crosshead height for an overall height of 7 1/2"H

Remodelers, builders, and homeowners looking to enhance their next project by adding more curb appeal to the exterior of a home should consider crossheads. Crossheads are large casings that are typically placed at the top of a window, doorway or large entryway. Made of lightweight, yet durable high-density polyurethane, crossheads are easy for anyone to install. Feel free to choose from an amazing selection of sizes and style that will suit your project needs.