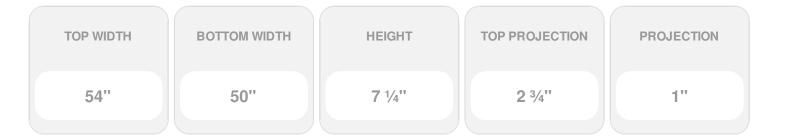

## **DESCRIPTION**

Keystone adds 0 1/4"H to the crosshead height for an overall height of 7 1/2"H

Remodelers, builders, and homeowners looking to enhance their next project by adding more curb appeal to the exterior of a home should consider crossheads. Crossheads are large casings that are typically placed at the top of a window, doorway or large entryway. Made of lightweight, yet durable high-density polyurethane, crossheads are easy for anyone to install. Feel free to choose from an amazing selection of sizes and style that will suit your project needs.