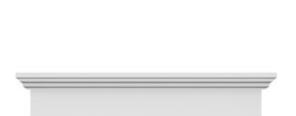

## **DESCRIPTION**

Remodelers, builders, and homeowners looking to enhance their next project by adding more curb appeal to the exterior of a home should consider crossheads. Crossheads are large casings that are typically placed at the top of a window, doorway or large entryway. Made of lightweight, yet durable high-density polyurethane, crossheads are easy for anyone to install. Feel free to choose from an amazing selection of sizes and style that will suit your project needs.