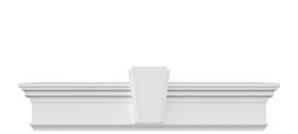

## **DESCRIPTION**

Keystone adds 0 3/4"H to the crosshead height for an overall height of 8"H

Remodelers, builders, and homeowners looking to enhance their next project by adding more curb appeal to the exterior of a home should consider crossheads. Crossheads are large casings that are typically placed at the top of a window, doorway or large entryway. Made of lightweight, yet durable high-density polyurethane, crossheads are easy for anyone to install. Feel free to choose from an amazing selection of sizes and style that will suit your project needs.