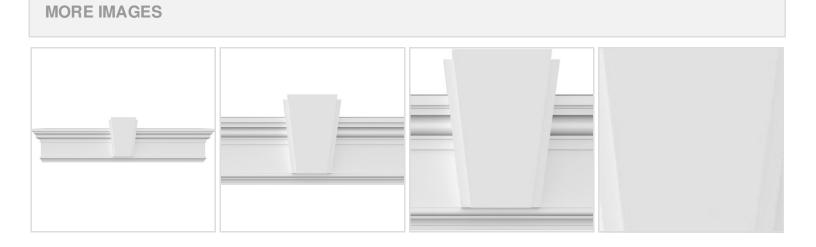

## **DESCRIPTION**

Keystone adds 0 3/4"H to the crosshead height for an overall height of 8"H

Remodelers, builders, and homeowners looking to enhance their next project by adding more curb appeal to the exterior of a home should consider crossheads. Crossheads are large casings that are typically placed at the top of a window, doorway or large entryway. Made of lightweight, yet durable high-density polyurethane, crossheads are easy for anyone to install. Feel free to choose from an amazing selection of sizes and style that will suit your project needs.