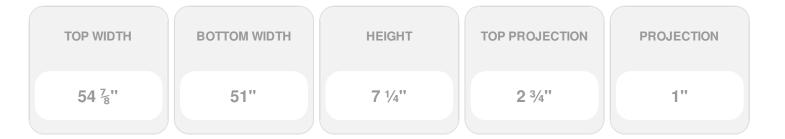

## **DESCRIPTION**

Keystone adds 0 3/4"H to the crosshead height for an overall height of 8"H

Remodelers, builders, and homeowners looking to enhance their next project by adding more curb appeal to the exterior of a home should consider crossheads. Crossheads are large casings that are typically placed at the top of a window, doorway or large entryway. Made of lightweight, yet durable high-density polyurethane, crossheads are easy for anyone to install. Feel free to choose from an amazing selection of sizes and style that will suit your project needs.