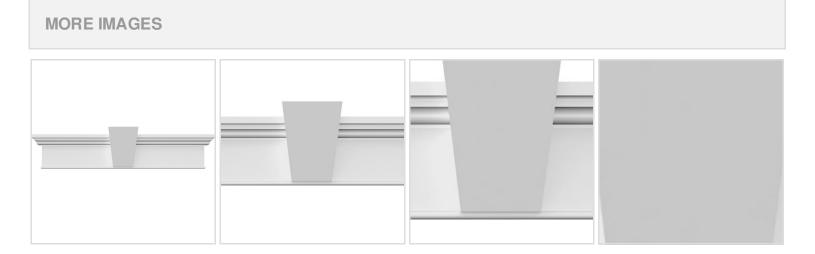

## **DESCRIPTION**

Keystone adds 0 1/4"H to the crosshead height for an overall height of 7 1/2"H

Remodelers, builders, and homeowners looking to enhance their next project by adding more curb appeal to the exterior of a home should consider crossheads. Crossheads are large casings that are typically placed at the top of a window, doorway or large entryway. Made of lightweight, yet durable high-density polyurethane, crossheads are easy for anyone to install. Feel free to choose from an amazing selection of sizes and style that will suit your project needs.