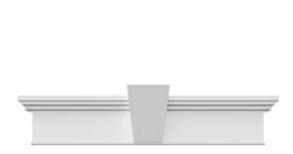

## **DESCRIPTION**

Keystone adds 0 1/4"H to the crosshead height for an overall height of 7 1/2"H

Remodelers, builders, and homeowners looking to enhance their next project by adding more curb appeal to the exterior of a home should consider crossheads. Crossheads are large casings that are typically placed at the top of a window, doorway or large entryway. Made of lightweight, yet durable high-density polyurethane, crossheads are easy for anyone to install. Feel free to choose from an amazing selection of sizes and style that will suit your project needs.