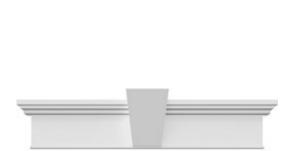

## **DESCRIPTION**

Keystone adds 0 1/4"H to the crosshead height for an overall height of 7 1/2"H

Remodelers, builders, and homeowners looking to enhance their next project by adding more curb appeal to the exterior of a home should consider crossheads. Crossheads are large casings that are typically placed at the top of a window, doorway or large entryway. Made of lightweight, yet durable high-density polyurethane, crossheads are easy for anyone to install. Feel free to choose from an amazing selection of sizes and style that will suit your project needs.