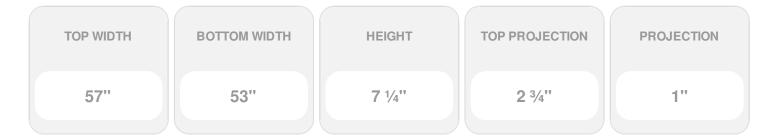

## **DESCRIPTION**

Keystone adds 0 1/4"H to the crosshead height for an overall height of 7 1/2"H

Remodelers, builders, and homeowners looking to enhance their next project by adding more curb appeal to the exterior of a home should consider crossheads. Crossheads are large casings that are typically placed at the top of a window, doorway or large entryway. Made of lightweight, yet durable high-density polyurethane, crossheads are easy for anyone to install. Feel free to choose from an amazing selection of sizes and style that will suit your project needs.