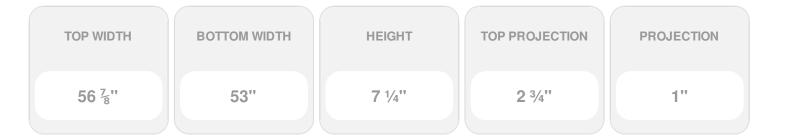

- Comes factory primed and ready to paint
- Easily install it with fully bonded adhesive or nails
- Perfect for exterior and interior applications
- Composed of high-density polyurethane, making it a durable yet lightweight product
- Impervious to natural elements
- Customize with keystones, pilasters and pediments for an extraordinary look
- This product qualifies for our Lowest Price Guarantee
- Order now and get our 30 day Price Protection

Item #: CRH07X53KF List Price: \$116.21 **\$84.21** (EACH) Save \$32.00 (27%)

Usually ships in 3-5 business days



## MORE IMAGES

## **DESCRIPTION**

Remodelers, builders, and homeowners looking to enhance their next project by adding more curb appeal to the exterior of a home should consider crossheads. Crossheads are large casings that are typically placed at the top of a window, doorway or large entryway. Made of lightweight, yet durable high-density polyurethane, crossheads are easy for anyone to install. Feel free to choose from an amazing selection of sizes and style that will suit your project needs.

Order online at: http://www.architecturaldepot.com/CRH07X53KF.html

Date Printed: 04/17/2024 - 6:38 pm