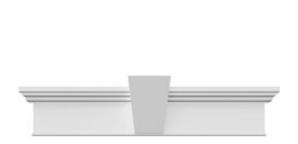

## **DESCRIPTION**

Keystone adds 0 1/4"H to the crosshead height for an overall height of 7 1/2"H

Remodelers, builders, and homeowners looking to enhance their next project by adding more curb appeal to the exterior of a home should consider crossheads. Crossheads are large casings that are typically placed at the top of a window, doorway or large entryway. Made of lightweight, yet durable high-density polyurethane, crossheads are easy for anyone to install. Feel free to choose from an amazing selection of sizes and style that will suit your project needs.