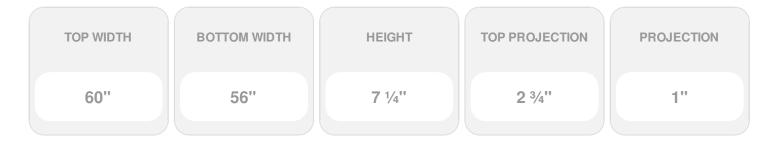

## **DESCRIPTION**

Keystone adds 0 1/4"H to the crosshead height for an overall height of 7 1/2"H

Remodelers, builders, and homeowners looking to enhance their next project by adding more curb appeal to the exterior of a home should consider crossheads. Crossheads are large casings that are typically placed at the top of a window, doorway or large entryway. Made of lightweight, yet durable high-density polyurethane, crossheads are easy for anyone to install. Feel free to choose from an amazing selection of sizes and style that will suit your project needs.