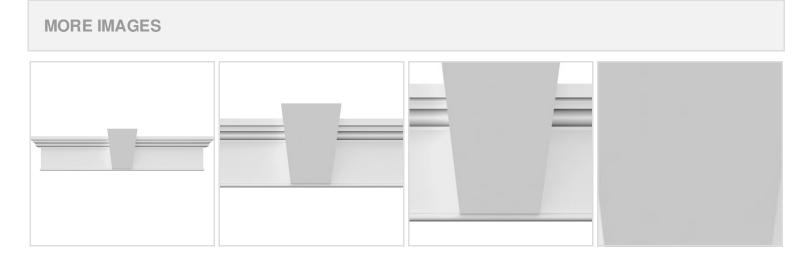

## **DESCRIPTION**

Keystone adds 0 1/4"H to the crosshead height for an overall height of 7 1/2"H

Remodelers, builders, and homeowners looking to enhance their next project by adding more curb appeal to the exterior of a home should consider crossheads. Crossheads are large casings that are typically placed at the top of a window, doorway or large entryway. Made of lightweight, yet durable high-density polyurethane, crossheads are easy for anyone to install. Feel free to choose from an amazing selection of sizes and style that will suit your project needs.