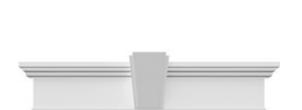

## **DESCRIPTION**

Remodelers, builders, and homeowners looking to enhance their next project by adding more curb appeal to the exterior of a home should consider crossheads. Crossheads are large casings that are typically placed at the top of a window, doorway or large entryway. Made of lightweight, yet durable high-density polyurethane, crossheads are easy for anyone to install. Feel free to choose from an amazing selection of sizes and style that will suit your project needs.