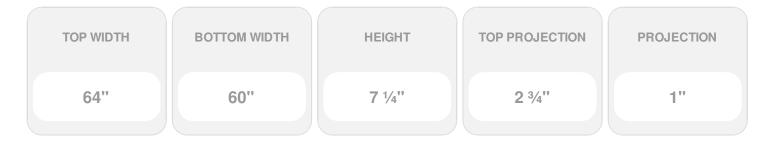

## **DESCRIPTION**

Remodelers, builders, and homeowners looking to enhance their next project by adding more curb appeal to the exterior of a home should consider crossheads. Crossheads are large casings that are typically placed at the top of a window, doorway or large entryway. Made of lightweight, yet durable high-density polyurethane, crossheads are easy for anyone to install. Feel free to choose from an amazing selection of sizes and style that will suit your project needs.