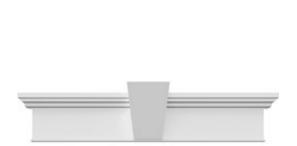

## **DESCRIPTION**

Keystone adds 0 1/4"H to the crosshead height for an overall height of 7 1/2"H

Remodelers, builders, and homeowners looking to enhance their next project by adding more curb appeal to the exterior of a home should consider crossheads. Crossheads are large casings that are typically placed at the top of a window, doorway or large entryway. Made of lightweight, yet durable high-density polyurethane, crossheads are easy for anyone to install. Feel free to choose from an amazing selection of sizes and style that will suit your project needs.