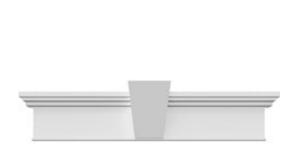

## **DESCRIPTION**

Keystone adds 0 1/4"H to the crosshead height for an overall height of 7 1/2"H

Remodelers, builders, and homeowners looking to enhance their next project by adding more curb appeal to the exterior of a home should consider crossheads. Crossheads are large casings that are typically placed at the top of a window, doorway or large entryway. Made of lightweight, yet durable high-density polyurethane, crossheads are easy for anyone to install. Feel free to choose from an amazing selection of sizes and style that will suit your project needs.