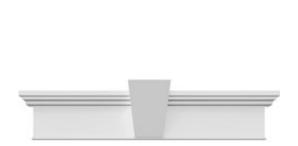

## **DESCRIPTION**

Keystone adds 0 1/4"H to the crosshead height for an overall height of 7 1/2"H

Remodelers, builders, and homeowners looking to enhance their next project by adding more curb appeal to the exterior of a home should consider crossheads. Crossheads are large casings that are typically placed at the top of a window, doorway or large entryway. Made of lightweight, yet durable high-density polyurethane, crossheads are easy for anyone to install. Feel free to choose from an amazing selection of sizes and style that will suit your project needs.