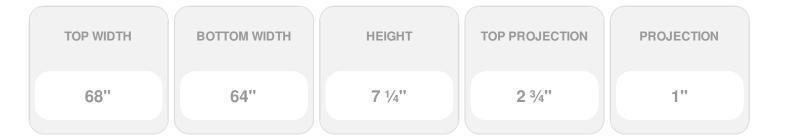

## **DESCRIPTION**

Keystone adds 0 1/4"H to the crosshead height for an overall height of 7 1/2"H

Remodelers, builders, and homeowners looking to enhance their next project by adding more curb appeal to the exterior of a home should consider crossheads. Crossheads are large casings that are typically placed at the top of a window, doorway or large entryway. Made of lightweight, yet durable high-density polyurethane, crossheads are easy for anyone to install. Feel free to choose from an amazing selection of sizes and style that will suit your project needs.