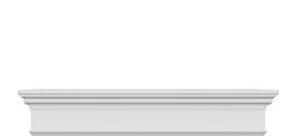

## **DESCRIPTION**

Remodelers, builders, and homeowners looking to enhance their next project by adding more curb appeal to the exterior of a home should consider crossheads. Crossheads are large casings that are typically placed at the top of a window, doorway or large entryway. Made of lightweight, yet durable high-density polyurethane, crossheads are easy for anyone to install. Feel free to choose from an amazing selection of sizes and style that will suit your project needs.