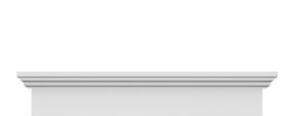

## **DESCRIPTION**

Remodelers, builders, and homeowners looking to enhance their next project by adding more curb appeal to the exterior of a home should consider crossheads. Crossheads are large casings that are typically placed at the top of a window, doorway or large entryway. Made of lightweight, yet durable high-density polyurethane, crossheads are easy for anyone to install. Feel free to choose from an amazing selection of sizes and style that will suit your project needs.