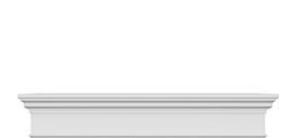

## **DESCRIPTION**

Remodelers, builders, and homeowners looking to enhance their next project by adding more curb appeal to the exterior of a home should consider crossheads. Crossheads are large casings that are typically placed at the top of a window, doorway or large entryway. Made of lightweight, yet durable high-density polyurethane, crossheads are easy for anyone to install. Feel free to choose from an amazing selection of sizes and style that will suit your project needs.