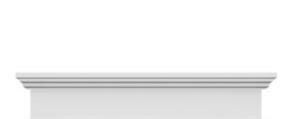

## **DESCRIPTION**

Remodelers, builders, and homeowners looking to enhance their next project by adding more curb appeal to the exterior of a home should consider crossheads. Crossheads are large casings that are typically placed at the top of a window, doorway or large entryway. Made of lightweight, yet durable high-density polyurethane, crossheads are easy for anyone to install. Feel free to choose from an amazing selection of sizes and style that will suit your project needs.