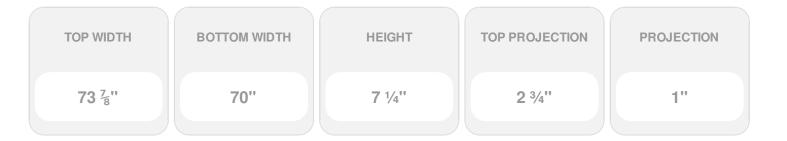

## **DESCRIPTION**

Keystone adds 0 3/4"H to the crosshead height for an overall height of 8"H

Remodelers, builders, and homeowners looking to enhance their next project by adding more curb appeal to the exterior of a home should consider crossheads. Crossheads are large casings that are typically placed at the top of a window, doorway or large entryway. Made of lightweight, yet durable high-density polyurethane, crossheads are easy for anyone to install. Feel free to choose from an amazing selection of sizes and style that will suit your project needs.