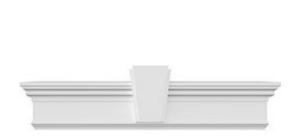

## **DESCRIPTION**

Keystone adds 0 3/4"H to the crosshead height for an overall height of 8"H

Remodelers, builders, and homeowners looking to enhance their next project by adding more curb appeal to the exterior of a home should consider crossheads. Crossheads are large casings that are typically placed at the top of a window, doorway or large entryway. Made of lightweight, yet durable high-density polyurethane, crossheads are easy for anyone to install. Feel free to choose from an amazing selection of sizes and style that will suit your project needs.