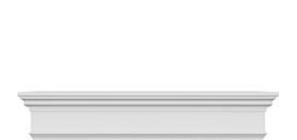

## **DESCRIPTION**

Remodelers, builders, and homeowners looking to enhance their next project by adding more curb appeal to the exterior of a home should consider crossheads. Crossheads are large casings that are typically placed at the top of a window, doorway or large entryway. Made of lightweight, yet durable high-density polyurethane, crossheads are easy for anyone to install. Feel free to choose from an amazing selection of sizes and style that will suit your project needs.