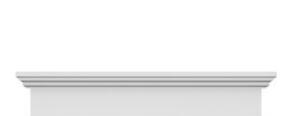

## **DESCRIPTION**

Remodelers, builders, and homeowners looking to enhance their next project by adding more curb appeal to the exterior of a home should consider crossheads. Crossheads are large casings that are typically placed at the top of a window, doorway or large entryway. Made of lightweight, yet durable high-density polyurethane, crossheads are easy for anyone to install. Feel free to choose from an amazing selection of sizes and style that will suit your project needs.