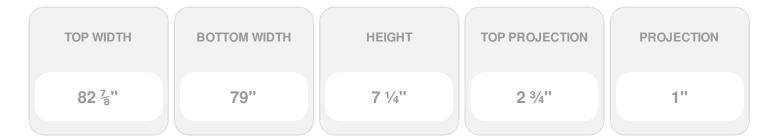

## **DESCRIPTION**

Remodelers, builders, and homeowners looking to enhance their next project by adding more curb appeal to the exterior of a home should consider crossheads. Crossheads are large casings that are typically placed at the top of a window, doorway or large entryway. Made of lightweight, yet durable high-density polyurethane, crossheads are easy for anyone to install. Feel free to choose from an amazing selection of sizes and style that will suit your project needs.