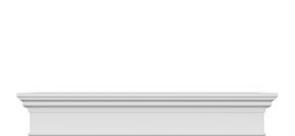

## **DESCRIPTION**

Remodelers, builders, and homeowners looking to enhance their next project by adding more curb appeal to the exterior of a home should consider crossheads. Crossheads are large casings that are typically placed at the top of a window, doorway or large entryway. Made of lightweight, yet durable high-density polyurethane, crossheads are easy for anyone to install. Feel free to choose from an amazing selection of sizes and style that will suit your project needs.