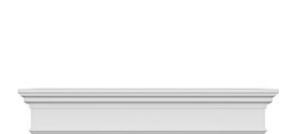

## **DESCRIPTION**

Remodelers, builders, and homeowners looking to enhance their next project by adding more curb appeal to the exterior of a home should consider crossheads. Crossheads are large casings that are typically placed at the top of a window, doorway or large entryway. Made of lightweight, yet durable high-density polyurethane, crossheads are easy for anyone to install. Feel free to choose from an amazing selection of sizes and style that will suit your project needs.