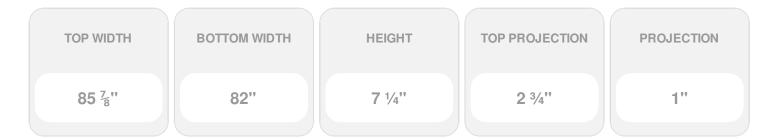

## **DESCRIPTION**

Remodelers, builders, and homeowners looking to enhance their next project by adding more curb appeal to the exterior of a home should consider crossheads. Crossheads are large casings that are typically placed at the top of a window, doorway or large entryway. Made of lightweight, yet durable high-density polyurethane, crossheads are easy for anyone to install. Feel free to choose from an amazing selection of sizes and style that will suit your project needs.