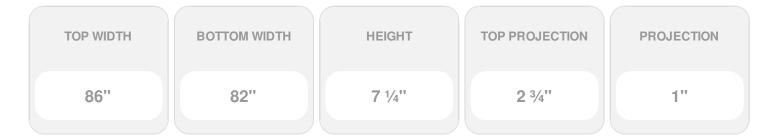

## **DESCRIPTION**

Keystone adds 0 1/4"H to the crosshead height for an overall height of 7 1/2"H

Remodelers, builders, and homeowners looking to enhance their next project by adding more curb appeal to the exterior of a home should consider crossheads. Crossheads are large casings that are typically placed at the top of a window, doorway or large entryway. Made of lightweight, yet durable high-density polyurethane, crossheads are easy for anyone to install. Feel free to choose from an amazing selection of sizes and style that will suit your project needs.