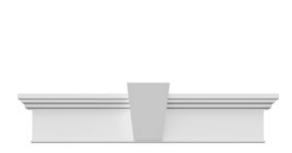

## **DESCRIPTION**

Keystone adds 0 1/4"H to the crosshead height for an overall height of 7 1/2"H

Remodelers, builders, and homeowners looking to enhance their next project by adding more curb appeal to the exterior of a home should consider crossheads. Crossheads are large casings that are typically placed at the top of a window, doorway or large entryway. Made of lightweight, yet durable high-density polyurethane, crossheads are easy for anyone to install. Feel free to choose from an amazing selection of sizes and style that will suit your project needs.