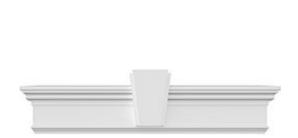

## **DESCRIPTION**

Keystone adds 0 3/4"H to the crosshead height for an overall height of 8"H

Remodelers, builders, and homeowners looking to enhance their next project by adding more curb appeal to the exterior of a home should consider crossheads. Crossheads are large casings that are typically placed at the top of a window, doorway or large entryway. Made of lightweight, yet durable high-density polyurethane, crossheads are easy for anyone to install. Feel free to choose from an amazing selection of sizes and style that will suit your project needs.