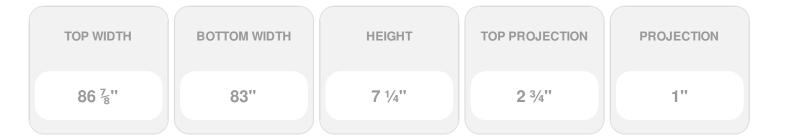

## **DESCRIPTION**

Keystone adds 0 3/4"H to the crosshead height for an overall height of 8"H

Remodelers, builders, and homeowners looking to enhance their next project by adding more curb appeal to the exterior of a home should consider crossheads. Crossheads are large casings that are typically placed at the top of a window, doorway or large entryway. Made of lightweight, yet durable high-density polyurethane, crossheads are easy for anyone to install. Feel free to choose from an amazing selection of sizes and style that will suit your project needs.