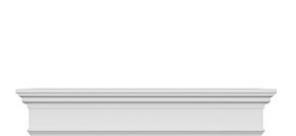

- Comes factory primed and ready to paint
- Easily install it with fully bonded adhesive or nails
- Perfect for exterior and interior applications
- Composed of high-density polyurethane, making it a durable yet lightweight product
- Impervious to natural elements
- Customize with keystones, pilasters and pediments for an extraordinary look
- This product qualifies for our Lowest Price Guarantee
- Order now and get our 30 day Price Protection

## **DESCRIPTION**

Remodelers, builders, and homeowners looking to enhance their next project by adding more curb appeal to the exterior of a home should consider crossheads. Crossheads are large casings that are typically placed at the top of a window, doorway or large entryway. Made of lightweight, yet durable high-density polyurethane, crossheads are easy for anyone to install. Feel free to choose from an amazing selection of sizes and style that will suit your project needs.