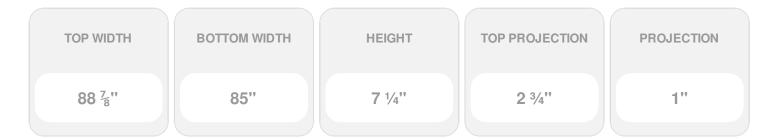

Item #: CRH07X85 List Price: \$104.99 **\$76.08** (EACH) Save \$28.91 (27%)

Usually ships in 3-5 business days