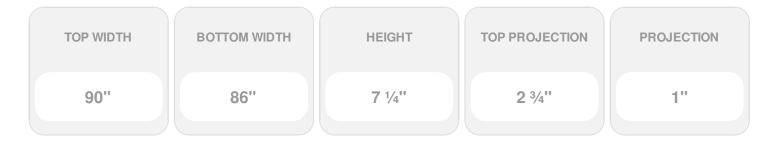

## **DESCRIPTION**

Keystone adds 0 1/4"H to the crosshead height for an overall height of 7 1/2"H

Remodelers, builders, and homeowners looking to enhance their next project by adding more curb appeal to the exterior of a home should consider crossheads. Crossheads are large casings that are typically placed at the top of a window, doorway or large entryway. Made of lightweight, yet durable high-density polyurethane, crossheads are easy for anyone to install. Feel free to choose from an amazing selection of sizes and style that will suit your project needs.