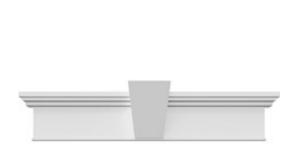

## **DESCRIPTION**

Keystone adds 0 1/4"H to the crosshead height for an overall height of 7 1/2"H

Remodelers, builders, and homeowners looking to enhance their next project by adding more curb appeal to the exterior of a home should consider crossheads. Crossheads are large casings that are typically placed at the top of a window, doorway or large entryway. Made of lightweight, yet durable high-density polyurethane, crossheads are easy for anyone to install. Feel free to choose from an amazing selection of sizes and style that will suit your project needs.